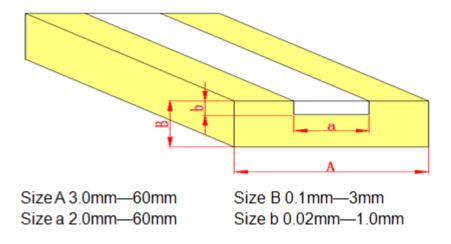

# 4. Specification of silver inlay brass strips

Dimensions can be customized

| Total Width | Silver Width | Total     | Silver    | Total Width | Total     |
|-------------|--------------|-----------|-----------|-------------|-----------|
|             |              | Thickness | Thickness | Tolerance   | Thickness |
|             |              |           |           |             | Tolerance |
| 1.5-60      | 1.5-60       | 0.1-0.5   | 0.05-0.3  | ±0.5        | ±0.03     |
| 1.5-60      | 1.5-60       | 0.6-1.5   | 0.05-1.0  | ±0.1        | ±005      |

Address: No.16 Shuanggang street, Tangchun Village, Liaobu Town, 523407 Dongguan, Guangdong, China

| 1.5-60 | 1.5-60 | 1.6-3.0 | 0.05-1.5 | ±0.2 | ±008 |  |
|--------|--------|---------|----------|------|------|--|
|        |        |         |          |      |      |  |