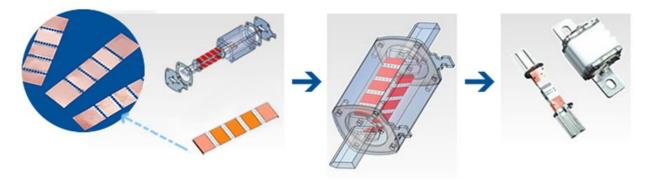

re than 10 years manufacture experience, attained ISO9001, work on OEM and ODM projects..

### 1.Introduction of the silver inlay brass strips

Silver inlay brass strip is a new technical material, based on different industry needs, formed by advanced indoor temperature composite technology or hot composite technique. It is rolled with different alloy material and base material strip. After well composited, its electrical character and wearability are much better than single precious metal (such as gold and silver).

### 2. Application of silver inlay brass strips

Mainly used for all sorts of electrical component production, such as, micro motors, electrical brush, commutator, jiggle plug/socket, relay, connector, tuner, etc. It is also suitable for continuous automatically manufacture.



# 3. Main Materials for silver inlay brass strips

 $Main\ face\ Materials:\ Ag,\ AgNi,\ AgCdO,\ AgSnO_2,\ AgSnO_2ln_2O_3,\ AgZnO,$ 

Main base materials: Cu, CuNi, Brass

# 4. Specification of silver inlay brass strips

Dimensions can be customized

| Total Width | Silver Width | Total     | Silver    | Total Width | Total     |
|-------------|--------------|-----------|-----------|-------------|-----------|
|             |              | Thickness | Thickness | Tolerance   | Thickness |
|             |              |           |           |             | Tolerance |
| 1.5-60      | 1.5-60       | 0.1-0.5   | 0.05-0.3  | ±0.5        | ±0.03     |
| 1.5-60      | 1.5-60       | 0.6-1.5   | 0.05-1.0  | ±0.1        | ±005      |

Address: No.16 Shuanggang street, Tangchun Village, Liaobu T