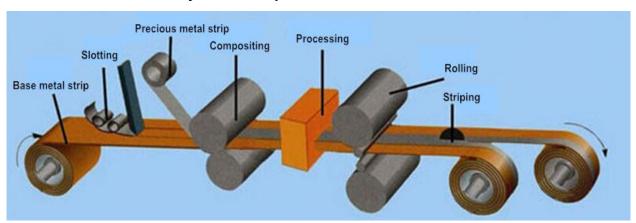

-----------|-------------|-----------|
|             |              | Thickness | Thickness | Tolerance   | Thickness |
|             |              |           |           |             | Tolerance |
| 1.5-60      | 1.5-60       | 0.1-0.5   | 0.05-0.3  | ±0.5        | ±0.03     |
| 1.5-60      | 1.5-60       | 0.6-1.5   | 0.05-1.0  | ±0.1        | ±005      |

Address: No.16 Shuanggang street, Tangchun Village, Liaobu Town, 523407 Dongguan, Guangdong, China



| 1.5-60 | 1.5-60 | 1.6-3.0 | 0.05-1.5 | ±0.2 | ±008 |  |
|--------|--------|---------|----------|------|------|--|
|        |        |         |          |      |      |  |

### 5. Product types for silver inlay copper brass strips

One layer inlay, two layers inlay, Multi-layers inlay



# 6. Process of silver inlay brass strips



# 7. Manufacture plant of silver inlay brass strips

Germany Hi-precision Roller Machine; Hi-precision Vertical Cutting Machine; Slotting Machine; High-precision punch machine.

 $Address: No.16\,Shuanggang\,street,\,Tangchun\,\,Village,\,Liaobu\,\,Town,\,523407\,\,Dongguan\,\,,\,Guangdong,\,Chinaa,\,Chinaa,\,Chinaa,\,Chinaa,\,Chinaa,\,Chinaa,\,Chinaa,\,Chinaa,\,Chinaa,\,Chinaa,\,Chinaa,\,Chinaa,\,Chinaa,\,Chinaa,\,Chinaa,\,Chinaa,\,Chinaa,\,Chinaa,\,Chinaa,\,Chinaa,\,Chinaa,\,Chinaa,\,Chinaa,\,Chinaa,\,Chinaa,\,Chinaa,\,Chinaa,\,Chinaa,\,Chinaa,\,Chinaa,\,Chinaa,\,Chinaa,\,Chinaa,\,Chinaa,\,Chinaa,\,Chinaa,\,Chinaa,\,Chinaa,\,Chinaa,\,Chinaa,\,Chinaa,\,Chinaa,\,Chinaa,\,Chinaa,\,Chinaa,\,Chinaa,\,Chinaa,\,Chinaa,\,Chinaa,\,Chinaa,\,Chinaa,\,Chinaa,\,Chinaa,\,Chinaa,\,Chinaa,\,Chinaa,\,C